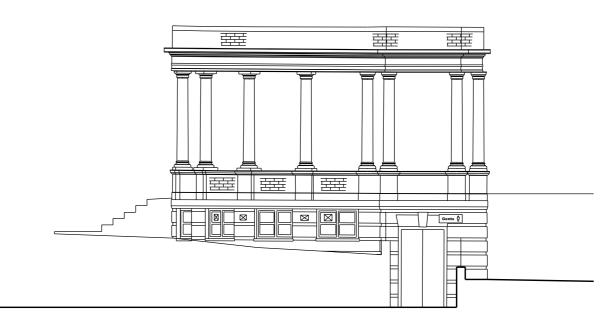

## West Elevation







South Elevation

## FITZARCHITECTS

THE PLACE - ATHENAEUM STREET
SUNDERLAND - SR1 1QX

T +44 (0)191 563 7025 F +44 (0)191 510 1746

WWW.FITZARCHITECTS.CO.UK

OFFICE@FITZARCHITECTS.CO.UK

CLIENT

COLMANS CATERERS LIMITED

PROJECT
PROPOSED DEVELOPMENT AT
GANDHI'S TEMPLE SOUTH SHIELDS

STAGE

FEASIBILITY

DRAWI

EXISTING ELEVATIONS

| PROJECT NUMBER | SCALES     |
|----------------|------------|
| 1208           | 1:100 @ A3 |
|                |            |
| DRAWING NUMBER | DATE       |
| AL (00) 0100   | 25 JAN 13  |
|                |            |
| DRAWN BY       | CHECKED BY |
| PMc            | CRF        |
|                |            |
| REVISION       | NORTH      |
|                |            |
|                |            |
|                |            |

| REVISION | DATE